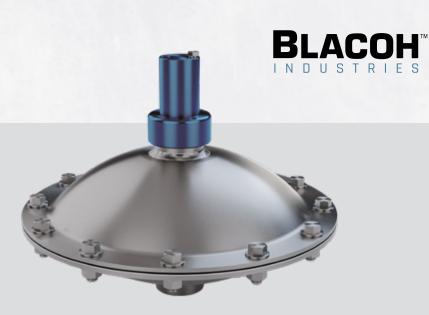

## **SENTRY™** Automatic Inlet Stabilizer

Ideal for 1.5" & 2" AODD Pumps

Say goodbye to manual adjustments and hello to streamlined operations—the SENTRY Automatic Inlet Stabilizer sets a new industry standard. Pre-sized for 1.5" and 2" AODD pump inlets, this revolutionary solution will reduce wear and tear on the suction side of your AODD pump. Experience the difference of peak performance and unmatched efficiency.

## **SPECIFICATIONS**

- · Housing materials: Stainless steel
- · Diaphragm materials: PTFE
- Pump Sizes: 1.5" & 2" AODD Pump
- Inlet Types: FNPT, BSP, ANSI Flange, Tri-Clamp
- Max Pressure: 150 psi (10.3 bar)
- · Air Control: Automatic
- · Certifications: ATEX